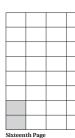

#### **Casual EGN Rates - January 2018**

(All rates including GST)

| Advertisement Size                           | Casual      | 3 months   | 6 months   | 12 months  |
|----------------------------------------------|-------------|------------|------------|------------|
| Sixteenth Page                               | \$383.79    | \$264.27   | \$224.62   | \$175.00   |
| Eighth Page (Block or Horizontal)            | \$768.77    | \$461.00   | \$391.00   | \$321.00   |
| Quarter Page (Block, Horizontal or Vertical) | \$1,622.84  | \$973.00   | \$827.00   | \$641.00   |
| Half Page (Horizontal or Vertical)           | \$3,245.67  | \$1,946.00 | \$1,654.00 | \$1,048.00 |
| Half Page (Block)                            | \$3,586.82  | \$2,152.00 | \$1,829.00 | \$1,218.00 |
| Full Page                                    | \$6,515.03  | \$3,909.00 | \$3,116.00 | \$1,926.00 |
| Double Page Spread                           | \$13,863.73 | \$7,514.00 | \$5,990.00 | \$3,703.00 |