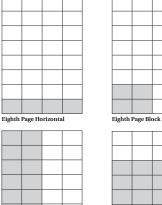

#### **Casual EGN Rates - January 2018**

(All rates including GST)

| Advertisement Size                           | Casual      | 3 months   | 6 months   | 12 months  |
|----------------------------------------------|-------------|------------|------------|------------|
| Sixteenth Page                               | \$383.79    | \$264.27   | \$224.62   | \$175.00   |
| Eighth Page (Block or Horizontal)            | \$768.77    | \$461.00   | \$391.00   | \$321.00   |
| Quarter Page (Block, Horizontal or Vertical) | \$1,622.84  | \$973.00   | \$827.00   | \$641.00   |
| Half Page (Horizontal or Vertical)           | \$3,245.67  | \$1,946.00 | \$1,654.00 | \$1,048.00 |
| Half Page (Block)                            | \$3,586.82  | \$2,152.00 | \$1,829.00 | \$1,218.00 |
| Full Page                                    | \$6,515.03  | \$3,909.00 | \$3,116.00 | \$1,926.00 |
| Double Page Spread                           | \$13,863.73 | \$7,514.00 | \$5,990.00 | \$3,703.00 |