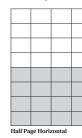

#### **Casual EGN Rates - January 2018**

(All rates including GST)

| Advertisement Size                           | Casual      | 3 months   | 6 months   | 12 months  |
|----------------------------------------------|-------------|------------|------------|------------|
| Sixteenth Page                               | \$383.79    | \$264.27   | \$224.62   | \$175.00   |
| Eighth Page (Block or Horizontal)            | \$768.77    | \$461.00   | \$391.00   | \$321.00   |
| Quarter Page (Block, Horizontal or Vertical) | \$1,622.84  | \$973.00   | \$827.00   | \$641.00   |
| Half Page (Horizontal or Vertical)           | \$3,245.67  | \$1,946.00 | \$1,654.00 | \$1,048.00 |
| Half Page (Block)                            | \$3,586.82  | \$2,152.00 | \$1,829.00 | \$1,218.00 |
| Full Page                                    | \$6,515.03  | \$3,909.00 | \$3,116.00 | \$1,926.00 |
| Double Page Spread                           | \$13,863.73 | \$7,514.00 | \$5,990.00 | \$3,703.00 |